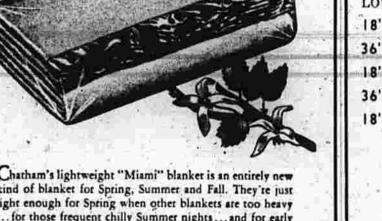

their decisions at the close of final meeting.

Bernard Shaw's "St. Joan," Scene

Chatham's lightweight "Miami" blanker is an entirely new kind of blanket for Spring, Summer and Fall. They're just light enough for Spring when other blankets are too heavy for those frequent chilly Summer nights ... and for early Fall, before the Winter blanket season, "Miami" is an amazingly soft-textured combination of 60% rayon, 35% cotton and 5% wool, satin-bound and measuring 72" x 84". for single or double beds. See our Chatham "Miami" now -an excellent value gift-packaged in cellophane, and bezutiful in tose, blue, green, hunter green, yellow, flame,